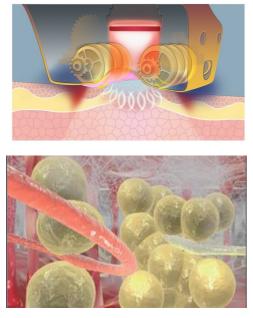

## **BODY CONTOURING. SKIN TIGHTENING**

SAMedShape is the technology to improve the appearance of cellulite while smoothing and reshaping the body. It uses **Infrared** and **Radio Frequency** to precisely target and heat fatty tissues in specific areas of the body while suction and massage rollers smooth and contour the skin. It's safe, effective with worldwide proved clinical efficacy.

- 10M HZ bipolar radio frequency (RF)
- 700-2000 nm infrared light heats the connective tissue to accelerate regeneration of collagen and elastin fibres
- 0-0.07 M Pa adjustable vacuum suction
- Automatic massage roller

## **OVERVIEW**

- All parameters can be adjusted either on touch screen or control panel of hand pieces.
- Two different hand pieces to target different areas
- Two operation modes for cellulite and body contouring.
- Infrared light (IR) heats the tissue up to 3 mm depth.
- Bi polar radio frequency (RF) heats tissue up to ~15 mm depth.
- Vacuum +/- massage mechanisms enable precise targeting of energy to the tissue.

Before the treatment

Infrared light heats the tissue to 5 mm

RF heats the tissue from 2 to 20 mm in the depth

After the treatment